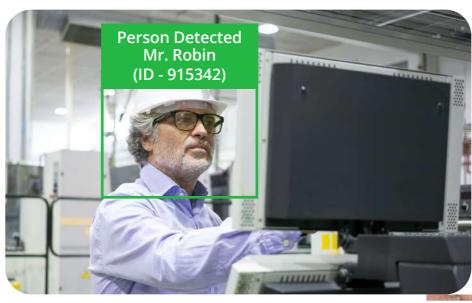

#### Facial Recognition for Access Control

Enhance security by detecting and sending real-time alerts of unauthorized access to restricted areas.

Automatic Number Plate Recognition

DL 4FAH 4945

### **Safety & Security Modules**

**Intrusion Detection** 

**Blacklisted Person Detection** 

Theft/ Pilferage Prevention

Person Collapsed Detection