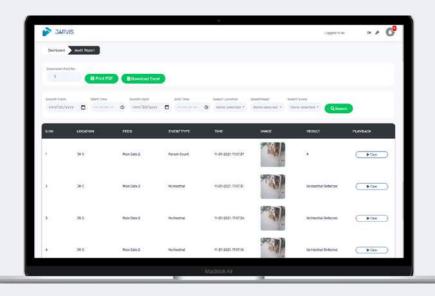

### Dashboard

JARVIS VMS Dashboard

Real-Time Alerts On Video Wall

Reports & Analytics

Ticket Management System

**Audit Reporting & Tracking** 

Sian