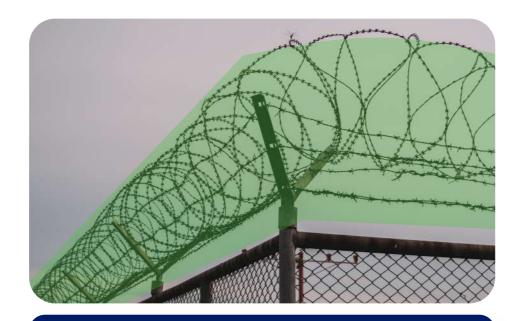

#### Intrusion Detection

Get real-time alerts for any intrusion along with footage of the incident allowing rapid verification of the source and take action.

### **Safety & Security Modules**

Fire & Smoke Detection

**Perimeter Security** 

Hairnet/Gloves/Apron Detection