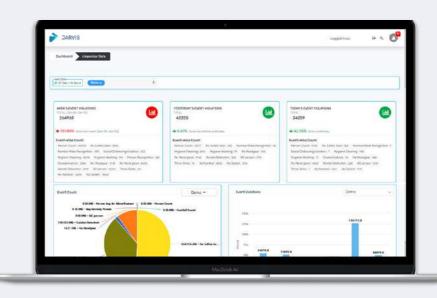

### Dashboard

JARVIS VMS Dashboard

Real-Time Alerts On Video Wall

Reports & Analytics

Ticket Management System

**Audit Reporting & Tracking** 

Sian