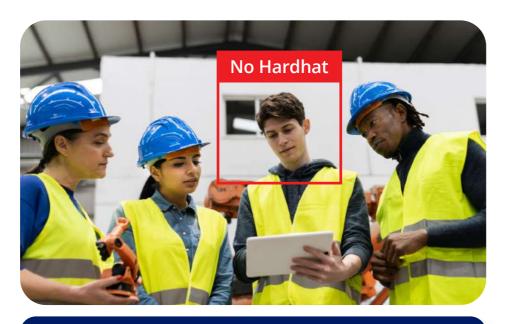

#### Safety Gear Detection

Reduce manual auditing costs as well as ensure safety & security at a manufacturing facility with real-time alerts.