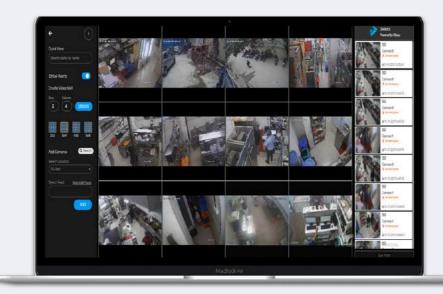

### Forensic & Advanced Analytics

Real Time Alerts On Video Wall

Centralised & Remote Monitoring

Forensic/Legal Case Investigation

### Dashboard

JARVIS VMS Dashboard

Real-Time Alerts On Video Wall

Reports & Analytics

Ticket Management System

**Audit Reporting & Tracking** 

Sian