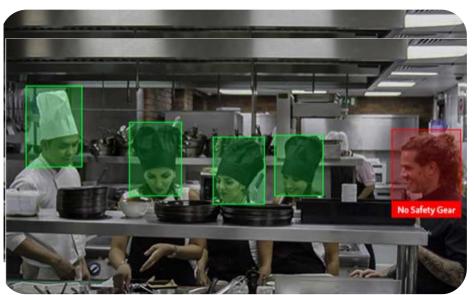

#### Safety Gear Detection

Reduce manual auditing costs as well as ensure safety & security at a manufacturing facility with real-time alerts.