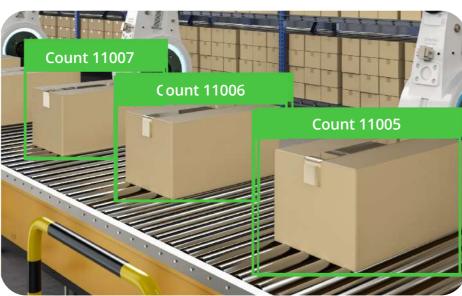

#### Smart Conveying

Automate constant monitoring of conveyor belts to streamline productivity analysis and enhance operational efficiency.

### **Operations Modules**

**Smart Conveying** 

**Employee Productivity Analysis** 

**Loading & Unloading Time Check** 

**Authorised Person** 

Pipeline Leakage Detection