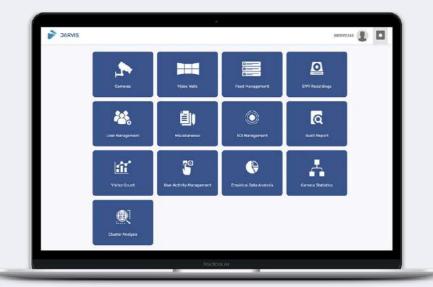

### Dashboard

JARVIS VMS Dashboard

Real-Time Alerts On Video Wall

Reports & Analytics

Ticket Management System

**Audit Reporting & Tracking** 

Sian