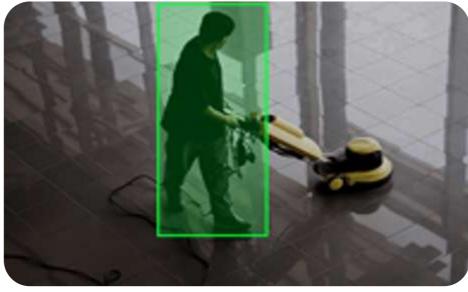

ing costs as well as ensure safety & security at a manufacturing facility with real-time alerts.

#### Facial Recognition for Access Control

Enhance security by detecting and sending real-time alerts of unauthorized access to restricted areas.



Automatic Number Plate Recognition

DL 4FAH 4945

### **Safety & Security Modules**







Fire & Smoke Detection



**Perimeter Security** 



Hairnet/Gloves/Apron Detection

### **Safety & Security Modules**



**Intrusion Detection** 



**Blacklisted Person Detection** 



Theft/ Pilferage Prevention



Person Collapsed Detection

### **Operations Modules**







**Smart Conveying** 



**Employee Productivity Analysis** 



**Loading & Unloading Time Check** 



**Authorised Person** 



Pipeline Leakage Detection

### Hygiene Modules







Cleaning/ Mopping Detection



Face Mask Adherence

### Forensic & Advanced Analytics



Real Time Alerts On Video Wall



Centralised & Remote Monitoring



Forensic/Legal Case Investigation

### Flow Diagram

### **Easy Implementation**



Suitably Positioned Cameras



DVR/NVR



Consistent Internet



JARVIS
(Al Engine)



Instant Insights (Remote Client)

### Dashboard







JARVIS VMS Dashboard

Real-Time Alerts On Video Wall

Reports & Analytics





Ticket Management System

**Audit Reporting & Tracking** 

Sian

## THANKYOU

info@staqu.com | www.staqu.com