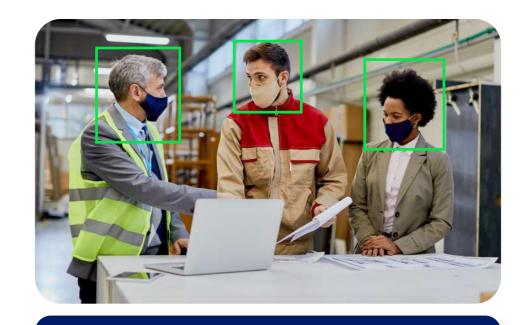

#### Safety Gear Detection

Reduce manual auditing costs as well as ensure safety & security at a manufacturing facility with real-time alerts.

### Hygiene Modules

Cleaning/ Mopping Detection

Face Mask Adherence