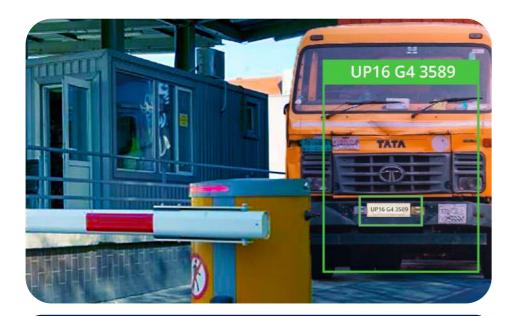

#### **Key Features**

- Automatic Number Plate Recognition Identify vehicles' number plates automatically to improve security and manage real-time traffic.
- Fire Safety

  Get real-time alerts on the detection of smoke and fire to avoid any life loss or post event losses.

#### Facial Recognition for Access Control

Enhance security by detecting and sending real-time alerts of unauthorized access to restricted areas.

Automatic Number Plate Recognition

DL 4FAH 4945