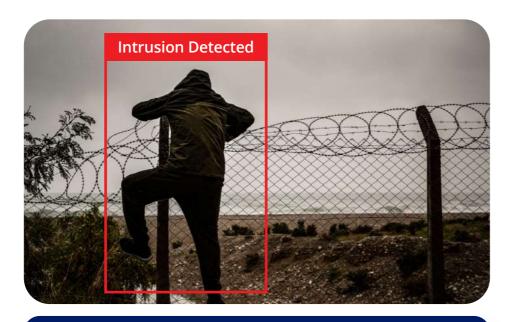

#### Intrusion Detection

Get real-time alerts for any intrusion along with footage of the incident allowing rapid verification of the source and take action.

### **Safety & Security Modules**

**Intrusion Detection** 

**Blacklisted Person Detection** 

Theft/ Pilferage Prevention

Person Collapsed Detection