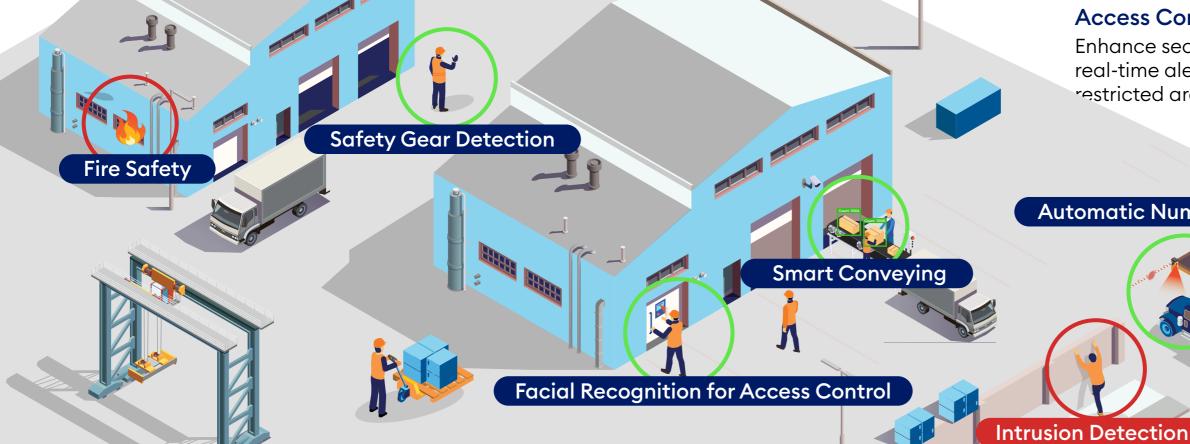

### **Manufacturing Industry**

**CCTVs Smarter** 

JARVIS Audio-Video Analytics Solution is reinventing the way organizations use their CCTV cameras.

# JARVIS for Manufacturing

Today's modern manufacturers understand that the value of analyzing CCTV monitoring goes far beyond PPE compliance and crime deterrence. Video content analysis solutions are currently being used as a proactive means to develop strategies to improve security and operational efficiency. With JARVIS, organizations can increase their profits by using the onsite video surveillance and management process at their production facility.

## Manufacturing Industry

- 1. Streamline SOPs and improve production line efficiency.
- 2. Ensure adherence to safety compliances with the real-time alerting mechanism.
- 3. Loss prevention through theft, pilferage, etc.
- 4. Track vehicular movements using ANPR and generate data metrics like Vehicle Turnaround Time, Parking Analysis, etc.

#### **Key Features**

- Automatic Number Plate Recognition Identify vehicles' number plates automatically to improve security and manage real-time traffic.
- Fire Safety

  Get real-time alerts on the detection of smoke and fire to avoid any life loss or post event losses.

#### Intrusion Detection

Get real-time alerts for any intrusion along with footage of the incident allowing rapid verification of the source and take action.

#### Smart Conveying

Automate constant monitoring of conveyor belts to streamline productivity analysis and enhance operational efficiency.

#### Safety Gear Detection

Reduce manual auditing costs as well as ensure safety & security at a manufacturing facility with real-time alerts.

#### Facial Recognition for Access Control

Enhance security by detecting and sending real-time alerts of unauthorized access to restricted areas.

Automatic Number Plate Recognition

DL 4FAH 4945