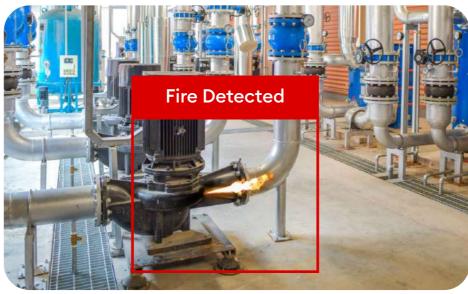

#### **Key Features**

- Automatic Number Plate Recognition Identify vehicles' number plates automatically to improve security and manage real-time traffic.
- Fire Safety

  Get real-time alerts on the detection of smoke and fire to avoid any life loss or post event losses.