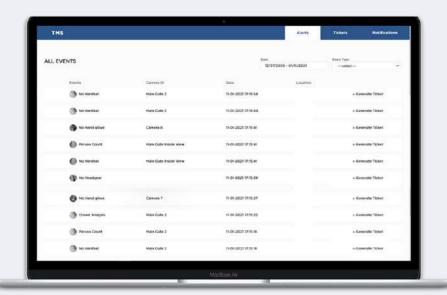

### Dashboard

JARVIS VMS Dashboard

Real-Time Alerts On Video Wall

Reports & Analytics

Ticket Management System

**Audit Reporting & Tracking** 

Sian