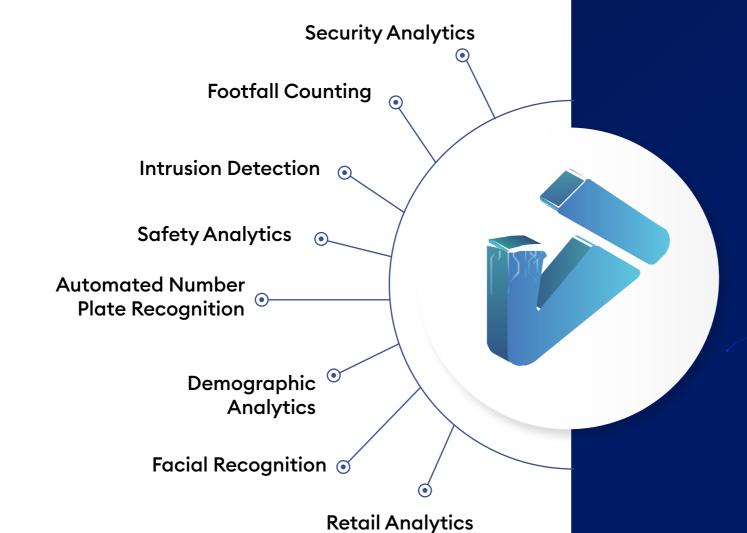

- Save deployment time and costs
  - With the Streaming Agent tool, our latest innovation, organizations don't require a static IP at all locations for deployment. This in turn helps accelerate the deployment cycle and reduces network infrastructure costs.
- Leverage 100+ Analytics data points
  - JARVIS Video analytics software provides accurate, flexible, and comprehensive data insights for over 50 use cases. Derive valuable insights from 100+ analytics to accelerate situational awareness and improve operational intelligence.
- Rely on incomparable Accuracy

#### **Key Features**

- Automatic Number Plate Recognition Identify vehicles' number plates automatically to improve security and manage real-time traffic.
- Fire Safety

  Get real-time alerts on the detection of smoke and fire to avoid any life loss or post event losses.

#### Intrusion Detection

Get real-time alerts for any intrusion along with footage of the incident allowing rapid verification of the source and take action.

#### Facial Recognition for Access Control

Enhance security by detecting and sending real-time alerts of unauthorized access to restricted areas.

Automatic Number Plate Recognition

DL 4FAH 4945